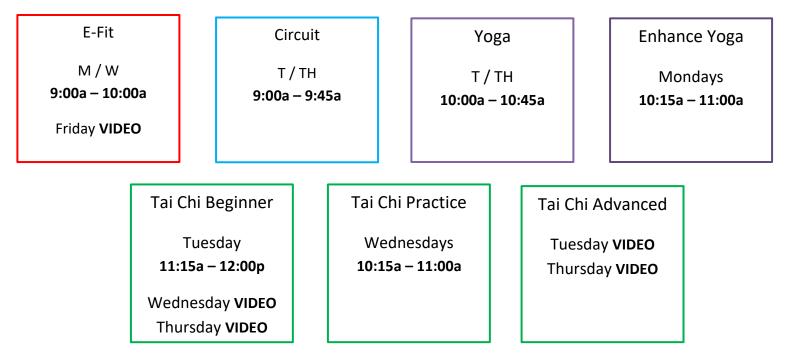

# OCTOBER 2020 LIVE ZOOM CLASSES!

| Monday                      |                              | TUESDAY                                                       |                                    | WEDNESDAY                                            |                                       | Thursday                                                          |                                   | Friday                             |
|-----------------------------|------------------------------|---------------------------------------------------------------|------------------------------------|------------------------------------------------------|---------------------------------------|-------------------------------------------------------------------|-----------------------------------|------------------------------------|
| 5                           |                              | 6                                                             |                                    | 7                                                    |                                       | 1<br>Circuit<br>Yoga<br>Tai Chi Beginner<br>Tai Chi Advanced<br>8 | 9:00a<br>10:00a<br>VIDEO<br>VIDEO | 2<br>E-Fit<br>VIDEO FRIDAY<br>9    |
| E-Fit<br>Enhance Yoga       | <mark>9:00a</mark><br>10:15a | Circuit<br>Yoga<br>Tai Chi Beginner<br>Tai Chi Advanced       | 9:00a<br>10:00a<br>11:15a<br>VIDEO | <b>E-Fit</b><br>Tai Chi Practice<br>Tai Chi Beginner | 9:00a<br>10:15a<br>VIDEO              | o<br>Circuit<br>Yoga<br>Tai Chi Beginner<br>Tai Chi Advanced      | 9:00a<br>10:00a<br>VIDEO<br>VIDEO | E-Fit<br>VIDEO FRIDAY              |
| 12<br>E-Fit<br>Enhance Yoga | <mark>9:00a</mark><br>10:15a | 13<br>Circuit<br>Yoga<br>Tai Chi Beginner<br>Tai Chi Advanced | 9:00a<br>10:00a<br>11:15a<br>VIDEO | 14<br>E-Fit<br>Tai Chi Practice<br>Tai Chi Beginner  | <mark>9:00a</mark><br>10:15a<br>VIDEO | 15<br>Circuit<br>Yoga<br>Tai Chi Beginner<br>Tai Chi Advanced     | 9:00a<br>10:00a<br>VIDEO<br>VIDEO | 16<br>E-Fit<br>VIDEO FRIDAY        |
| 19<br>E-Fit<br>Enhance Yoga | <mark>9:00a</mark><br>10:15a | 20<br>Circuit<br>Yoga<br>Tai Chi Beginner<br>Tai Chi Advanced | 9:00a<br>10:00a<br>11:15a<br>VIDEO | 21<br>E-Fit<br>Tai Chi Practice<br>Tai Chi Beginner  | <mark>9:00a</mark><br>10:15a<br>VIDEO | 22<br>Circuit<br>Yoga<br>Tai Chi Beginner<br>Tai Chi Advanced     | 9:00a<br>10:00a<br>VIDEO<br>VIDEO | 23<br>E-Fit<br>VIDEO FRIDAY        |
| 26<br>E-Fit<br>Enhance Yoga | <mark>9:00a</mark><br>10:15a | 27<br>Circuit<br>Yoga<br>Tai Chi Beginner<br>Tai Chi Advanced | 9:00a<br>10:00a<br>11:15a<br>VIDEO | 28<br>E-Fit<br>Tai Chi Practice<br>Tai Chi Beginner  | <mark>9:00a</mark><br>10:15a<br>VIDEO | 29<br>Circuit<br>Yoga<br>Tai Chi Beginner<br>Tai Chi Advanced     | 9:00a<br>10:00a<br>VIDEO<br>VIDEO | 30<br>E-Fit<br><b>VIDEO FRIDAY</b> |