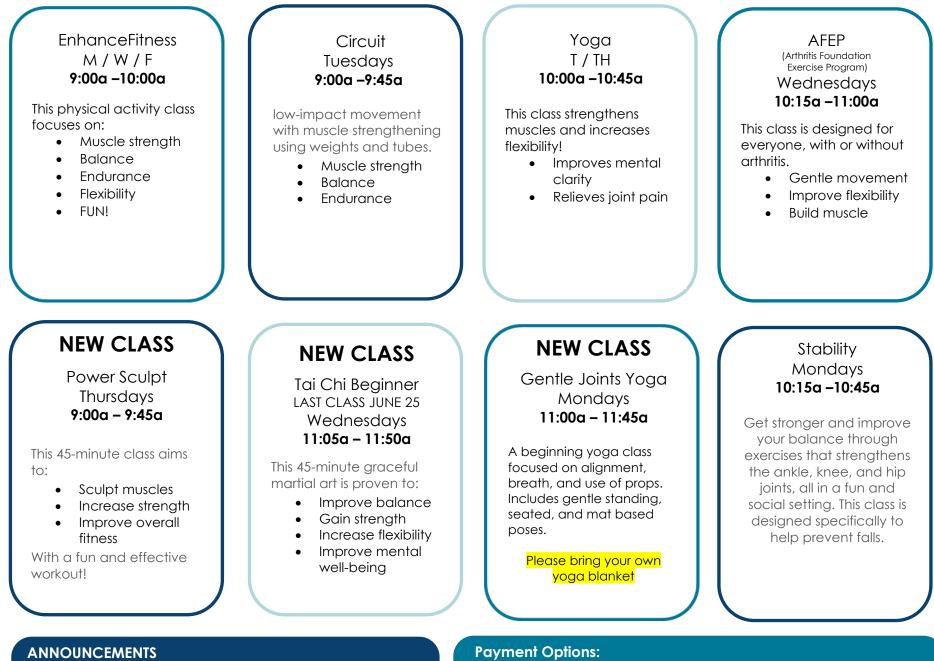

## June 2025

| Monday                                            |                                 | Tuesday         |                       | Wednesday                                  |                                 | Thursday             |                       | Friday                                                    |                               |
|---------------------------------------------------|---------------------------------|-----------------|-----------------------|--------------------------------------------|---------------------------------|----------------------|-----------------------|-----------------------------------------------------------|-------------------------------|
| EnhanceFitness<br>Stability<br>Gentle Joints Yoga | 2<br>9:00a<br>10:15a<br>11:00a  | Circuit<br>Yoga | 3<br>9:00a<br>10:00a  | EnhanceFitness<br>AFEP<br>Tai Chi Beginner | 4<br>9:00a<br>10:15a<br>11:05a  | Power Sculpt<br>Yoga | 5<br>9:00a<br>10:00a  | EnhanceFitness<br>Connection Café<br>Weekend Virtual Vide | 6<br>9:00a<br>10:00a<br>eos   |
| EnhanceFitness<br>Stability<br>Gentle Joints Yoga | 9<br>9:00a<br>10:15a<br>11:00a  | Circuit<br>Yoga | 10<br>9:00a<br>10:00a | EnhanceFitness<br>AFEP<br>Tai Chi Beginner | 11<br>9:00a<br>10:15a<br>11:05a | Power Sculpt<br>Yoga | 12<br>9:00a<br>10:00a | EnhanceFitness<br>Connection Café<br>Weekend Virtual Vide | 13<br>9:00a<br>10:00a<br>2005 |
| EnhanceFitness<br>Stability<br>Gentle Joints Yoga | 16<br>9:00a<br>10:15a<br>11:00a | Circuit<br>Yoga | 17<br>9:00a<br>10:00a | EnhanceFitness<br>AFEP<br>Tai Chi Beginner | 18<br>9:00a<br>10:15a<br>11:05a | NO CLASS             |                       | EnhanceFitness<br>Connection Café<br>Weekend Virtual Vide | 20<br>9:00a<br>10:00a<br>205  |
| EnhanceFitness<br>Stability<br>Gentle Joints Yoga | 23<br>9:00a<br>10:15a<br>11:00a | Circuit<br>Yoga | 24<br>9:00a<br>10:00a | EnhanceFitness<br>AFEP<br>Tai Chi Beginner | 25<br>9:00a<br>10:15a<br>11:05a | Power Sculpt<br>Yoga | 26<br>9:00a<br>10:00a | EnhanceFitness<br>Connection Café<br>Weekend Virtual Vide | 27<br>9:00a<br>10:00a<br>205  |
| EnhanceFitness<br>Stability<br>Gentle Joints Yoga | 30<br>9:00a<br>10:15a<br>11:00a |                 |                       |                                            |                                 |                      |                       |                                                           |                               |