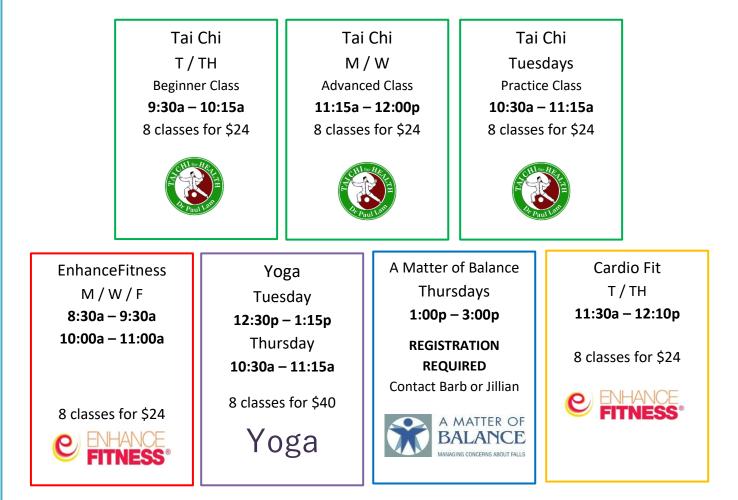

#### FOREST HILLS SCHOOLS ARE CLOSED DUE TO WEATHER!

| Monday                                               |                           | TUESDAY                            |                                 | WEDNESDAY                                            |                           | Thursday                                       |                           | Friday                                 |                 |
|------------------------------------------------------|---------------------------|------------------------------------|---------------------------------|------------------------------------------------------|---------------------------|------------------------------------------------|---------------------------|----------------------------------------|-----------------|
|                                                      |                           |                                    |                                 | 1<br>2022<br>• HAPPY NEW Y<br>NO CLASS               |                           | 2<br>Yoga<br>Cardio Fit<br>A Matter of Balance | 10:30a<br>11:30a<br>1:00p | 3<br>EnhanceFitness<br>EnhanceFitness  | 8:30a<br>10:00a |
| 6<br>EnhanceFitness<br>EnhanceFitness                | 8:30a<br>10:00a           | Cardio Fit 11                      | 0:30a<br>1:30a<br>2:30p         | 8<br>EnhanceFitness<br>EnhanceFitness                | 8:30a<br>10:00a           | 9<br>Yoga<br>Cardio Fit                        | 10:30a<br>11:30a          | 10<br>EnhanceFitness<br>EnhanceFitness | 8:30a<br>10:00a |
| 13<br>EnhanceFitness<br>EnhanceFitness               | 8:30a<br>10:00a           | Cardio Fit 11                      | 0:30a<br>1:30a<br>2:30p         | 15<br>EnhanceFitness<br>EnhanceFitness               | 8:30a<br>10:00a           | 16<br>Yoga<br>Cardio Fit                       | 10:30a<br>11:30a          | 17<br>EnhanceFitness<br>EnhanceFitness | 8:30a<br>10:00a |
| 20<br>NO CLASS                                       |                           | 21<br>FREE OPEN<br>HOUSE<br>10:30a | FREE<br>FLFD                    | 22<br>EnhanceFitness<br>EnhanceFitness               | 8:30a<br>10:00a           | 23<br>Tai Chi Beginner<br>Yoga<br>Cardio Fit   | 9:30a<br>10:30a<br>11:30a | 24<br>EnhanceFitness<br>EnhanceFitness | 8:30a<br>10:00a |
| 27                                                   |                           | Yoga 12                            | 2:30p                           | 29                                                   |                           | 30                                             |                           | 31                                     |                 |
| EnhanceFitness<br>EnhanceFitness<br>Tai Chi Advanced | 8:30a<br>10:00a<br>11:15a | Tai Chi Practice10Cardio Fit11     | :30a<br>0:30a<br>1:30a<br>2:30p | EnhanceFitness<br>EnhanceFitness<br>Tai Chi Advanced | 8:30a<br>10:00a<br>11:15a | 30<br>Tai Chi Beginner<br>Yoga<br>Cardio Fit   | 9:30a<br>10:30a<br>11:30a | 31<br>EnhanceFitness<br>EnhanceFitness | 8:30a<br>10:00a |